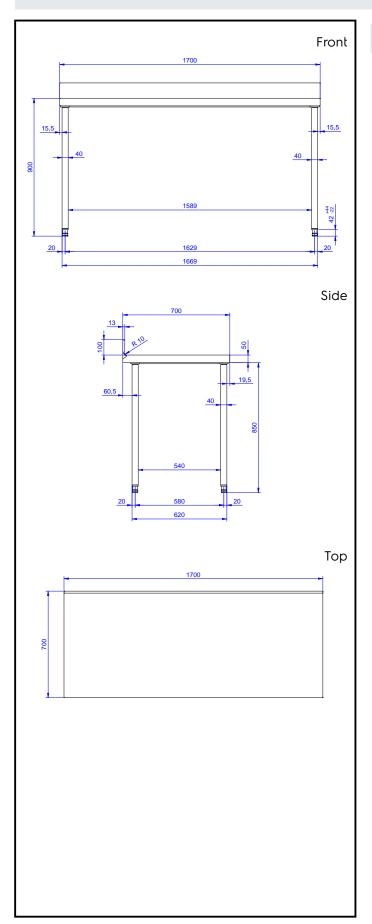

# **Key Information:**

External dimensions, Width:

133235 (TG1710N) 1700 mm

External dimensions, Depth: 700 mm

External dimensions, Height: 1000 mm

Upstand Dimensions, Height: 100 mm

Upstand Dimensions, Depth: 13 mm

Upstand Dimensions, Radius: R=8

Worktop thickness: 50 mm

Net weight: 52 kg

Standard Preparation 1700 mm Work Table with Upstand